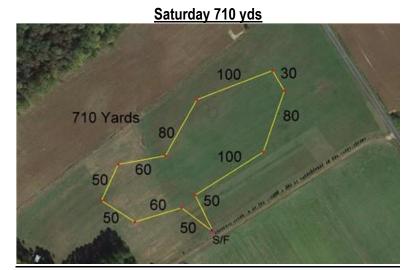

# OFFICIAL AMERICAN SIGHTHOUND FIELD ASSOCIATION ENTRY FORM SIGHTHOUND ORGANIZATION OF TIDEWATER ALL-BREED TRIAL LAQUEST WHIPPET HEAVEN, DENDRON, VA

Saturday, December 14, 2024

Early-Entries close Thurs. Dec 12, 2024. Day-of-Trial Entries accepted on the day of the trial, and close at the FTS JEEP at 8:00 a.m. ENTRIES WILL NOT BE ACKNOWLEDGED BY MAIL Early Entries: \$20 first hound, \$18 for each subsequent hound from the same household. Day of Trial Entries: \$25 for each hound entered. Make checks payable in US Funds only to: **SHOT.** 