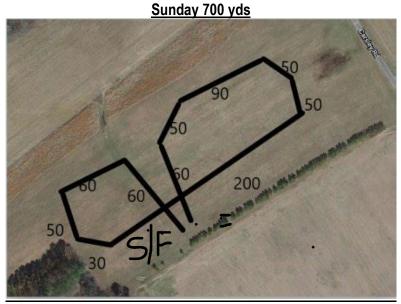

# OFFICIAL AMERICAN SIGHTHOUND FIELD ASSOCIATION ENTRY FORM SIGHTHOUND ORGANIZATION OF TIDEWATER ALL-BREED TRIAL LAQUEST WHIPPET HEAVEN. DENDRON. VA

Sunday, December 15, 2024

Early-Entries close Thurs. Dec 12, 2024. Day-of-Trial Entries accepted on the day of the trial, and close at the FTS JEEP at 8:00 a.m. ENTRIES WILL NOT BE ACKNOWLEDGED BY MAIL